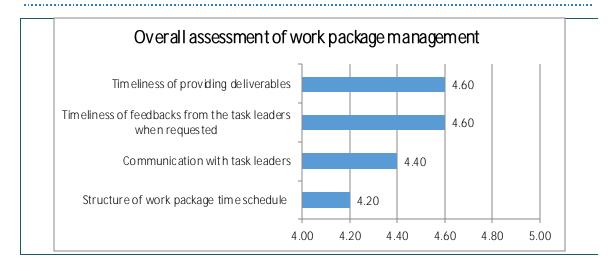

# Results of evaluation the overall assessment of work package management

## Description

The work package leaders evaluated the overall assessment of work package management with high marks. Task leaders should send the results on time. There is a work delay because of COVID-19.

## Overall assessment of work package management

| Grading                                                      | Very<br>poor | Poor | Good | Very<br>Good | Excellent |
|--------------------------------------------------------------|--------------|------|------|--------------|-----------|
| Structure of work package time schedule                      | 0            | 0    | 20.0 | 40.0         | 40.0      |
| Communication with task leaders                              | 0            | 0    | 20.0 | 20.0         | 60.0      |
| Timeliness of feedbacks from the task leaders when requested | 0            | 0    | 0    | 40.0         | 60.0      |
| Timeliness of providing deliverables                         | 0            | 0    | 0    | 40.0         | 60.0      |