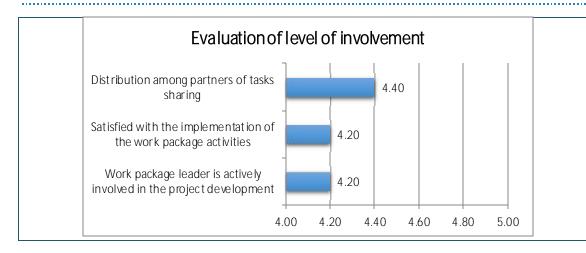

# Evaluation of level of involvement

# Description

The work package leaders evaluated the level of involvement with high marks.

## Evaluation of level of involvement

| Grading                                                             | Very<br>poor | Poor | Good | Very<br>Good | Excellent |
|---------------------------------------------------------------------|--------------|------|------|--------------|-----------|
| Work package leader is actively involved in the project development | 0            | 0    | 20.0 | 40.0         | 40.0      |
| Satisfied with the implementation of the work package activities    | 0            | 0    | 20.0 | 40.0         | 40.0      |
| Distribution among partners of tasks sharing                        | 0            | 0    | 0    | 60.0         | 40.0      |